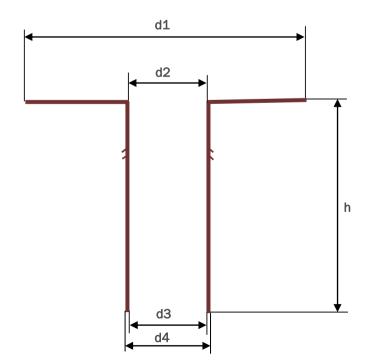

| DN    | d1    | d2    | d3    | d4    | h     |
|-------|-------|-------|-------|-------|-------|
| 160mm | 380mm | 147mm | 141mm | 151mm | 240mm |