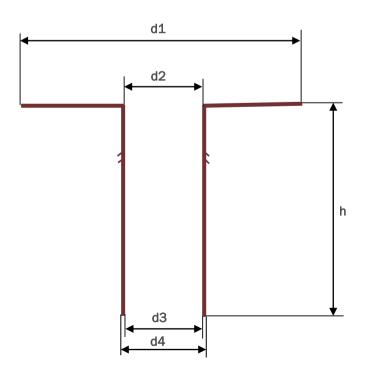

| DN   | d1    | d2   | d3   | d4   | h     |
|------|-------|------|------|------|-------|
| 60mm | 235mm | 48mm | 43mm | 52mm | 240mm |