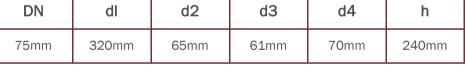

| DN   | dl    | d2   | d3   | d4   | h     |
|------|-------|------|------|------|-------|
| 75mm | 320mm | 65mm | 61mm | 70mm | 240mm |