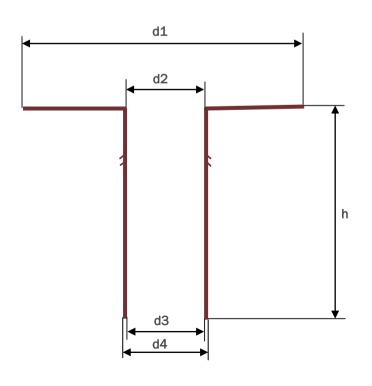

## **RUVITEX PVC OUTLET H240 D75**

Ruvitex PVC Outlet H240 D75 Ruvitex through roof outlets are intended to form a watertight seal between Ruvitex roof membranes and the roof drainage pipe work.

The smooth flange on the top provides a suitable welding area for the Ruvitex roof membrane. The flange and the membrane being welded must be clean and free from contamination prior to welding. Check seam with seam probe after welding.

The two rings on the shank help to form a seal between the roof outlet and the rain water drainage pipe work. It is important that the shank of the outlet and the drainage pipe work are pushed together far enough for the two rings to be effective.

| DN   | dl    | d2   | d3   | d4   | h     |
|------|-------|------|------|------|-------|
| 75mm | 320mm | 65mm | 61mm | 70mm | 240mm |