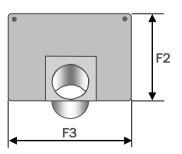

| d1    | d2    | d3    | L     | F1    | F2    | F3    |
|-------|-------|-------|-------|-------|-------|-------|
| 110mm | 103mm | 104mm | 500mm | 130mm | 215mm | 304mm |