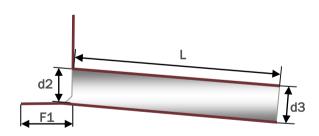

| d1    | d2    | d3    | L     | F1    | F2    | F3    |
|-------|-------|-------|-------|-------|-------|-------|
| 110mm | 103mm | 104mm | 500mm | 130mm | 215mm | 304mm |