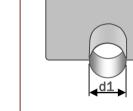

## PRODUCT DATASHEET

RUVITEX PVC OUTLET
ROUND PARAPET L500 D110

Ruvitex PVC Outlet Round Parapet L500 D110 Ruvitex through wall outlets are intended to form a watertight seal between Ruvitex roof membranes and external roof drainage pipe work and hoppers.

The round pipe is intended to fit into a wide range of external rain water drainage pipe work. It is important that the shank of the outlet and the drainage pipe work are pushed together firmly and securely to be effective.

| d1    | d2    | d3    | L     | F1    | F2    | F3    |
|-------|-------|-------|-------|-------|-------|-------|
| 110mm | 103mm | 104mm | 500mm | 130mm | 215mm | 304mm |