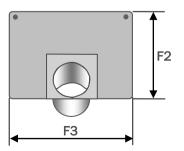

| d1   | d2   | d3   | L     | F1    | F2    | F3    |
|------|------|------|-------|-------|-------|-------|
| 50mm | 43mm | 44mm | 500mm | 110mm | 120mm | 260MM |