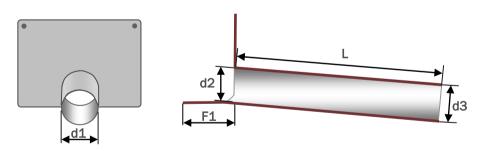

## PRODUCT DATASHEET

RUVITEX PVC OUTLET
ROUND PARAPET L500 D50

Ruvitex PVC Outlet Round Parapet L500 D50 Ruvitex through wall outlets are intended to form a watertight seal between Ruvitex roof membranes and external roof drainage pipe work and hoppers.

The smooth internal flange provides a suitable welding area for the Ruvitex roof membrane. The flange and the membrane being welded must be clean and free from contamination prior to welding. Check seam with seam probe after welding.

The round pipe is intended to fit into a wide range of external rain water drainage pipe work. It is important that the shank of the outlet and the drainage pipe work are pushed together firmly and securely to be effective.

| d1   | d2   | d3   | L     | F1    | F2    | F3    |
|------|------|------|-------|-------|-------|-------|
| 50mm | 43mm | 44mm | 500mm | 110mm | 120mm | 260MM |