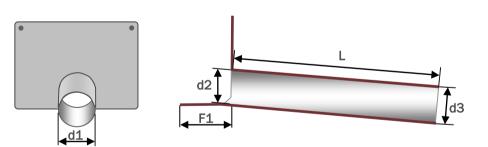

## PRODUCT DATASHEET

RUVITEX PVC OUTLET
ROUND PARAPET L500 D63

Ruvitex PVC Outlet Round Parapet L500 D63 Ruvitex through wall outlets are intended to form a watertight seal between Ruvitex roof membranes and external roof drainage pipe work and hoppers.

The smooth internal flange provides a suitable welding area for the Ruvitex roof membrane. The flange and the membrane being welded must be clean and free from contamination prior to welding. Check seam with seam probe after welding.

The round pipe is intended to fit into a wide range of external rain water drainage pipe work. It is important that the shank of the outlet and the drainage pipe work are pushed together firmly and securely to be effective.

| d1   | d2   | d3   | L     | F1    | F2    | F3    |
|------|------|------|-------|-------|-------|-------|
| 63mm | 56mm | 57mm | 500mm | 130mm | 175mm | 304mm |

RUVITEX UK LTD

74 Queens Road Hersham