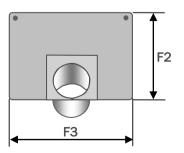

| d1   | d2   | d3   | L     | F1    | F2    | F3    |
|------|------|------|-------|-------|-------|-------|
| 63mm | 56mm | 57mm | 500mm | 130mm | 175mm | 304mm |

RUVITEX UK LTD

74 Queens Road Hersham