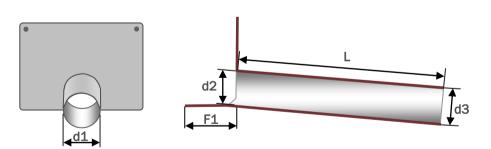

## PRODUCT DATASHEET

RUVITEX PVC OUTLET
ROUND PARAPET L500 D75

Ruvitex PVC Outlet Round Parapet L500 D75 Ruvitex through wall outlets are intended to form a watertight seal between Ruvitex roof membranes and external roof drainage pipe work and hoppers.

The smooth internal flange provides a suitable welding area for the Ruvitex roof membrane. The flange and the membrane being welded must be clean and free from contamination prior to welding. Check seam with seam probe after welding.

The round pipe is intended to fit into a wide range of external rain water drainage pipe work. It is important that the shank of the outlet and the drainage pipe work are pushed together firmly and securely to be effective.

| d1   | d2   | d3   | L     | F1    | F2    | F3    |
|------|------|------|-------|-------|-------|-------|
| 75mm | 68mm | 69mm | 500mm | 130mm | 175mm | 304mm |