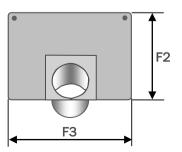

| d1   | d2   | d3   | L     | F1    | F2    | F3    |
|------|------|------|-------|-------|-------|-------|
| 75mm | 68mm | 69mm | 500mm | 130mm | 175mm | 304mm |