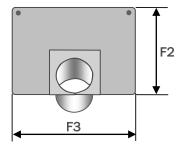

| d1   | d2   | dЗ   | L     | F1    | F2    | F3    |
|------|------|------|-------|-------|-------|-------|
| 90mm | 83mm | 84mm | 500mm | 130mm | 175mm | 304mm |