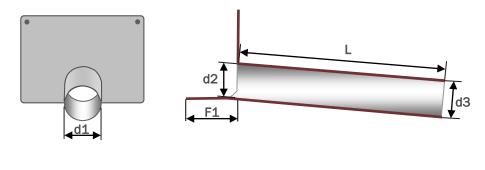

The round pipe is intended to fit into a wide range of external rain water drainage pipe work. It is important that the shank of the outlet and the drainage pipe work are pushed together firmly and securely to be effective.

| d1   | d2   | dЗ   | L     | F1    | F2    | F3    |
|------|------|------|-------|-------|-------|-------|
| 90mm | 83mm | 84mm | 500mm | 130mm | 175mm | 304mm |