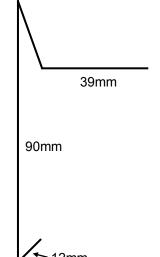

## 90mm CHECK TRIM

Bundle of 5 @ 2m lengths.

Product code: CKT9052

## 90mm CHECK TRIM