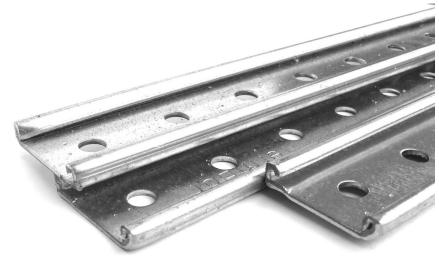

## **RESTRAINT BAR**

Bundle of 5 @ 1.95m lengths.

Product code: RB195

## **RESTRAINT BAR**

FRR REV 10 1