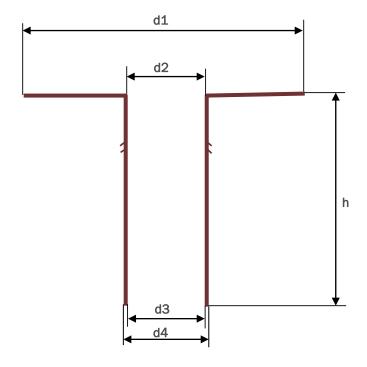

| DN   | d1    | d2   | d3   | d4   | h     |
|------|-------|------|------|------|-------|
| 60mm | 235mm | 48mm | 43mm | 52mm | 240mm |

**Ruvitex UK Limited** 

74 Queens Road, Hersham, Surrey, KT12 5LW