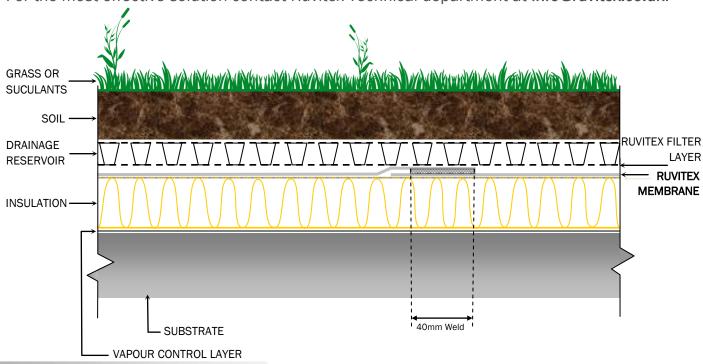

 PVC coated steel trims simplify detailing at the drips, kerbs etc.

Ruvitex Green Roof Systems are increasingly popular and are often selected for some or all of the following benefits.

Green Roofs provide the ideal environment for insects, birds and spiders etc.

Green Roofs can positively affect the surface run off of rainfall, particular during stormy weather.

**Green Roofs** can be used in conjunction with decking areas and provide a relaxing private area for residents.

Green Roofs can improve air quality due to the effect of the filtering mechanism of the plants and substrate.

Ruvitex Green Roof System can be constructed using a range of Ruvitex Membranes and components.

For the most effective solution contact Ruvitex Technical department at info@ruvitex.co.uk.