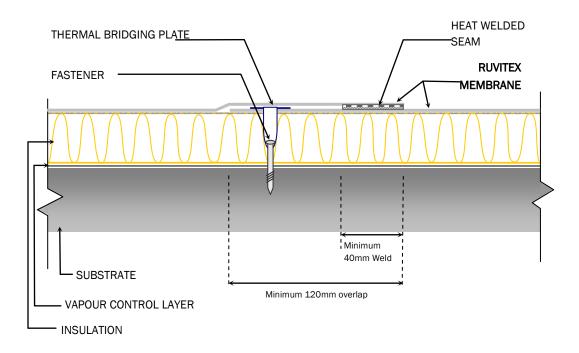

# **KEY FEATURES**

 Membrane over laps, detailing and jointing sealed using 'Hot Air Welding'.

refurbishment projects.

The type and spacing between fasteners are established project by project based on calculations of wind uplift forces as recommended in EN1991-1-4:2005 + A1.2010.

Ruvitex Mechanically Fixed Overlap System can be securely fastened to most types of metal profiled decking, timber (plywood minimum thickness 18mm) and concrete decks. On all concrete and refurbishment projects a pull test by the fastener supplier is required to ensure the correct selection of fastener combination is selected.

#### APPLICATION

To ensure that installation of the system is of the highest quality, Ruvitex Mechanically

Fixed Roofing Systems are ONLY installed by Ruvitex Authorised Contractors.

- Reliable track record of specification and design.
  - Membrane over laps, detailing and jointing sealed using 'Hot Air Welding'.