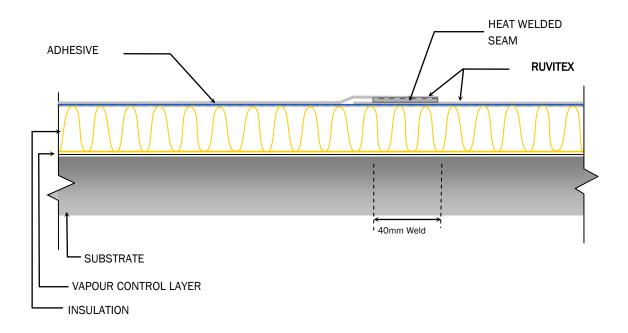

# **KEY FEATURES**

 Membrane over laps, detailing and jointing sealed using 'Hot Air Welding'.

#### **APPLICATION**

To ensure that installation of the system is of the highest quality, Ruvitex Bonded Roofing Systems are ONLY installed by Ruvitex Authorised Contractors.

- Uncomplicated installation and detailing.
  - PVC coated steel trims simplify detailing at the drip, kerbs, etc.

CE

Moisture curing adhesives

 ensure a reliable and long
 lasting bond to the substrate.

call: +44 (0) 7384 589 344

fax: +44 (0) 872 115 3075

Ruvitex Mechanically Fixed Overlap System provides a secure, quick and effective solution on new and