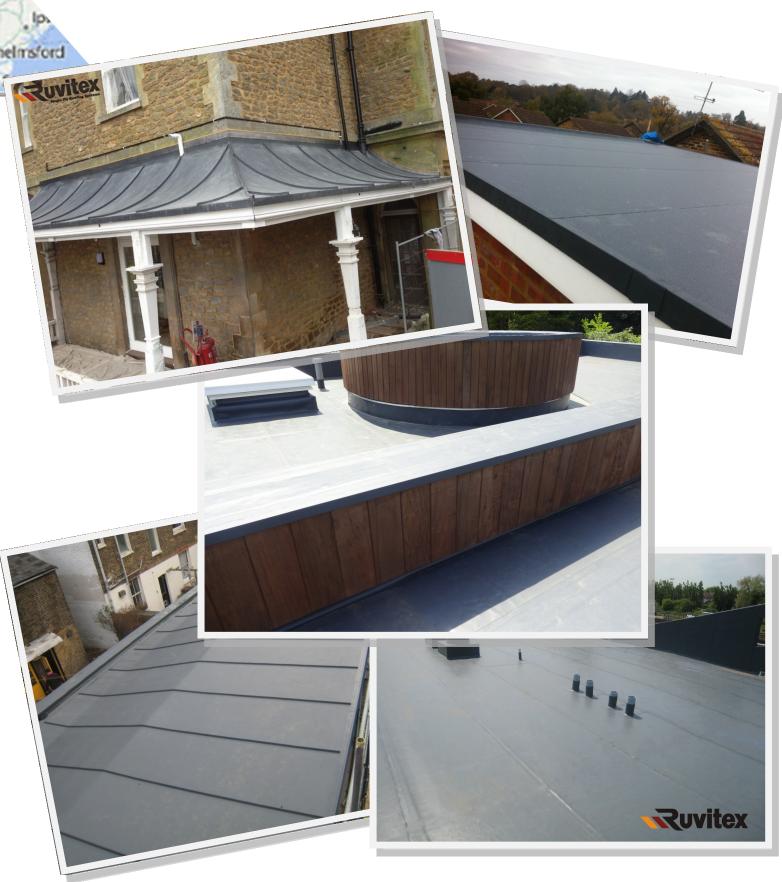

#### WHO WE ARE.....

Ruvitex UK Ltd is a specialist supplier of Ruvitex Single Ply Roofing Systems with over 40 years' experience in the UK roofing market. Ruvitex Single Ply Roofing Systems are suitable for both new construction and renovation. From fast-track projects where speed of installation is required to small intricate jobs where attention to detail and neatness is the key, Ruvitex can provide the solution.

#### WHAT RUVITEX OFFER.....

Ruvitex UK Ltd provides a comprehensive range of PVC single ply roofing membranes and accessories including prefabricated edge trims, PVC coated metal sheets, restraint bars, adhesives, fasteners as well as rainwater outlets, walkways and standing seam profiles etc.

# The Systems you need

Ruvitex Bonded System is a flame free, clean and easily installed roofing system for new and refurbishment projects.

Ruviplan V membranes are manufactured with a fleece on the underside and when bonded to the substrate with Ruvitex Adhesive provide an extremely robust finish.

**Ruvitex Bonded Roofing Systems** are suitable for a wide range of projects, from large commercial projects to small and intricate projects.

Ruvitex Bonded Roofing Systems are extremely reliable, durable and long lasting.