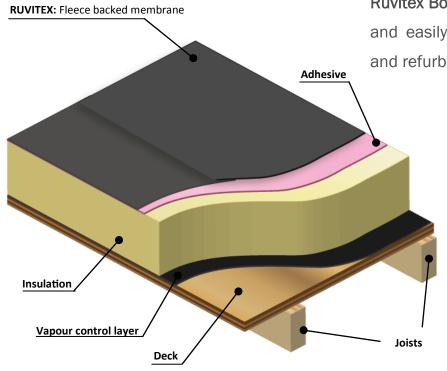

# The Systems you need

Ruvitex Bonded System is a flame free, clean and easily installed roofing system for new and refurbishment projects.

Ruviplan V membranes are manufactured with a fleece on the underside and when bonded to the substrate with Ruvitex Adhesive provide an extremely robust finish.

**Ruvitex Bonded Roofing Systems** are suitable for a wide range of projects, from large commercial projects to small and intricate projects.

Ruvitex Bonded Roofing Systems are extremely reliable, durable and long lasting.

# **KEY FEATURES**

 Membrane over laps, detailing and jointing sealed using 'Hot Air Welding'.

#### **APPLICATION**

To ensure that installation of the system is of the highest quality, Ruvitex Bonded Roofing Systems are ONLY installed by Ruvitex Authorised Contractors.

- Uncomplicated installation and detailing.
  - PVC coated steel trims simplify detailing at the drip, kerbs, etc.

CE

Moisture curing adhesives

 ensure a reliable and long
 lasting bond to the substrate.

call: +44 (0) 7384 589 344

fax: +44 (0) 872 115 3075

Ruvitex Mechanically Fixed Overlap System provides a secure, quick and effective solution on new and