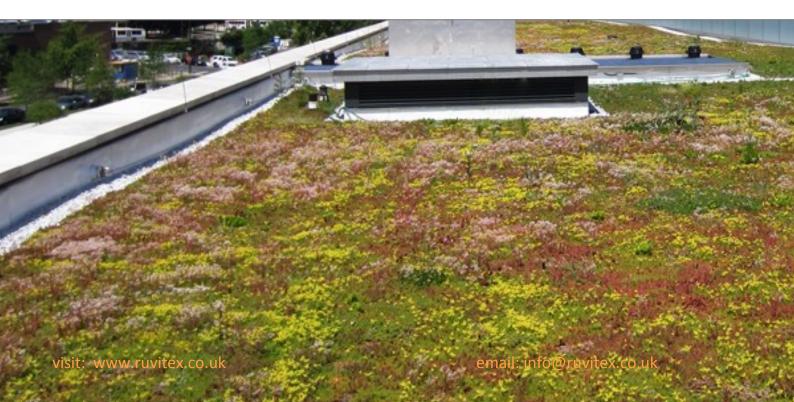

 PVC coated steel trims simplify detailing at the drips, kerbs etc.

Ruvitex Green Roof Systems are increasingly popular and are often selected for some or all of the following benefits.

Green Roofs provide the ideal environment for insects, birds and spiders etc.

Green Roofs can positively affect the surface run off of rainfall, particular during stormy weather.

**Green Roofs** can be used in conjunction with decking areas and provide a relaxing private area for residents.

Green Roofs can improve air quality due to the effect of the filtering mechanism of the plants and substrate.

Ruvitex Green Roof System can be constructed using a range of Ruvitex Membranes and components.