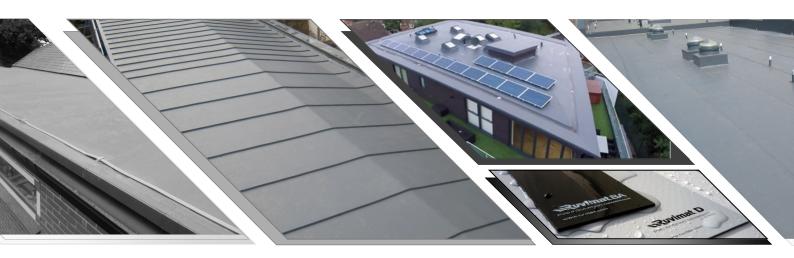

#### WHO WE ARE.....

Ruvitex UK Ltd is a specialist supplier of Ruvitex Single Ply Roofing Systems with over 40 years' experience in the UK roofing market. Ruvitex Single Ply Roofing Systems are suitable for both new construction and renovation. From fast-track projects where speed of installation is required to small intricate jobs where attention to detail and neatness is the key, Ruvitex can provide the solution.

#### WHAT RUVITEX OFFER.....

Ruvitex UK Ltd provides a comprehensive range of PVC single ply roofing membranes and accessories including prefabricated edge trims, PVC coated metal sheets, restraint bars, adhesives, fasteners as well as rainwater outlets, walkways and standing seam profiles etc.

With over 30,000,000sqm installed, Ruvitex has a reliable track record.

Ruvitex membranes are CE marking and comply with the latest European standard BSEN 13956.2005. Membranes have been tested by the BRE in accordance with Table 1 of BSEN 13501-5:205 +A1: 2009 and comply with the British Fire Performance requirements and are classified as **B**roof(t4). The type, number and spacing of fasteners is determined by calculating the wind forces in accordance with the European Code, BSEN 1991-1-4. Manufactured in line with ISO 9001.