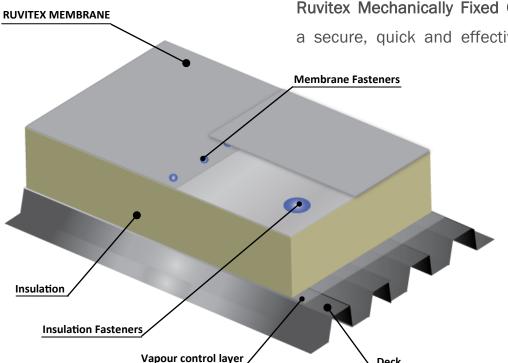

CE

Moisture curing adhesives

 ensure a reliable and long
 lasting bond to the substrate.

call: +44 (0) 7384 589 344

fax: +44 (0) 872 115 3075

Ruvitex Mechanically Fixed Overlap System provides a secure, quick and effective solution on new and

refurbishment projects.

The type and spacing between fasteners are established project by project based on calculations of wind uplift forces as recommended in EN1991-1-4:2005 + A1.2010.

Ruvitex Mechanically Fixed Overlap System can be securely fastened to most types of metal profiled decking, timber (plywood minimum thickness 18mm) and concrete decks. On all concrete and refurbishment projects a pull test by the fastener supplier is required to ensure the correct selection of fastener combination is selected.

Deck

Ruvitex Mechanically Fixed Overlap System is suitable for warm roof constructions incorporating thermal insulation as well as cold roof and renovation projects.