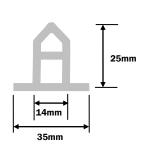

A range of **walkways** to provide safe access across a Ruvitex roof finish.

Page 9

visit: www.ruvitex.co.uk email: info@ruvitex.co.uk

# The Systems you need

Page 10

**Profiles** made from PVC intended to provide a decorative finish i.e. To simulate lead or standing seam

Rainwater outlets, leaf guards and roof vents etc.

A comprehensive range of fasteners (screws, washers and thermal tubes)