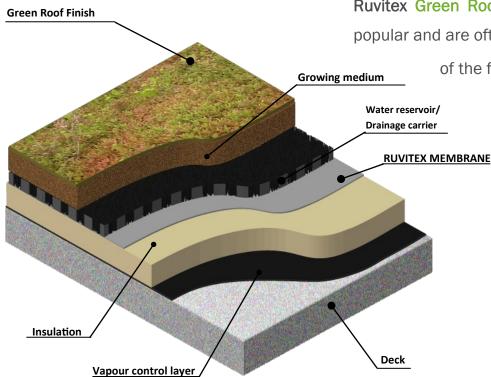

 PVC coated steel trims simplify detailing at the drips, kerbs etc.

Ruvitex Green Roof Systems are increasingly popular and are often selected for some or all of the following benefits.

Green Roofs provide the ideal environment for insects, birds and spiders etc.

Green Roofs can positively affect the surface run off of rainfall, particular during stormy weather.

**Green Roofs** can be used in conjunction with decking areas and provide a relaxing private area for residents.

Green Roofs can improve air quality due to the effect of the filtering mechanism of the plants and substrate.

Ruvitex Green Roof System can be constructed using a range of Ruvitex Membranes and components.

For the most effective solution contact Ruvitex Technical department at info@ruvitex.co.uk.