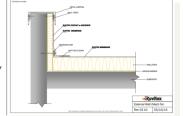

# Prebuild Support

A range of drawings illustrating roof edge, wall junction and roof light kerbs etc

Bespoke specification documents prepared.

Review of specifications and detail drawing prepared by architects/designers.