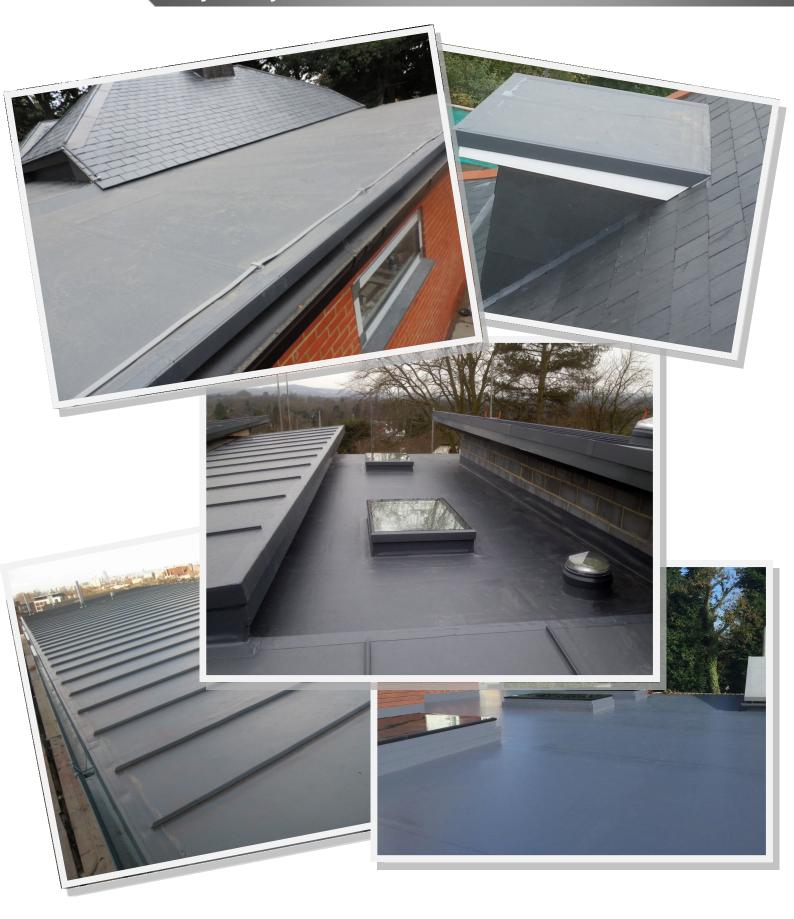

# The Systems you need

Ruvitex Bonded System is a flame free, clean and easily installed roofing system for new and refurbishment projects.

Ruviplan V membranes are manufactured with a fleece on the underside and when bonded to the substrate with Ruvitex Adhesive provide an extremely robust finish.

**Ruvitex Bonded Roofing Systems** are suitable for a wide range of projects, from large commercial projects to small and intricate projects.

Ruvitex Bonded Roofing Systems are extremely reliable, durable and long lasting.

# **KEY FEATURES**

 Membrane over laps, detailing and jointing sealed using 'Hot Air Welding'.

#### **APPLICATION**

To ensure that installation of the system is of the highest quality, Ruvitex Bonded Roofing Systems are ONLY installed by Ruvitex Authorised Contractors.

- Uncomplicated installation and detailing.
  - PVC coated steel trims simplify detailing at the drip, kerbs, etc.