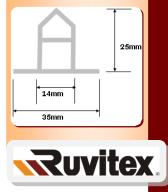

### Ruvitex Standing Seam

| Profile                  |      |
|--------------------------|------|
| <mark>Base wid</mark> th | 35mm |
| Profile width            | 14mm |
| Height                   | 21mm |