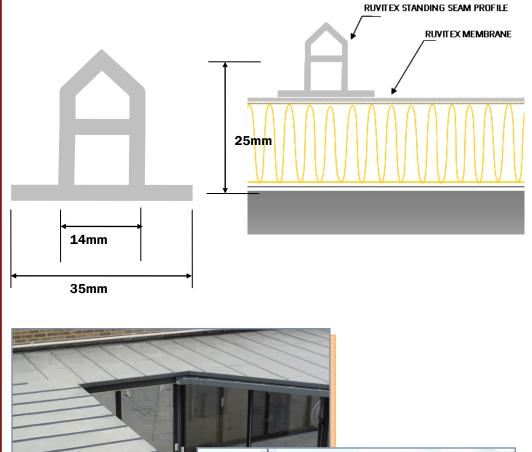

### Ruvitex Standing Seam

| Profile                  |      |
|--------------------------|------|
| <mark>Base wid</mark> th | 35mm |
| Profile width            | 14mm |
| Height                   | 21mm |

### ATTACHMENT

Ruvitex Standing Seam Profile is simply hot air welded directly to the finished roof.

**Ruvitex UK Limited** 74 Queens Road, Hersham, Surrey, KT12 5LW T +44 (0) 1484 429 397 F: +44 (0) 872 115 3075 E: info@ruvitex.co.uk Web: **www.ruvitex.co.uk** 

# **RUVITEX STANDING SEAM PROFILE**

**Ruvitex Standing Seam Profile** provides designers with the opportunity to introduce architectural features into all Ruvitex exposed roof systems.

The effect created by Ruvitex Standing Seam Profile is often referred to as 'standing seam' or 'profile' as the look can replicate the visual effect of a standing seam roof system.