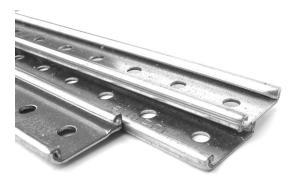

**RESTRAINT BAR** 

Bundle of 5 @ 1.95m

lengths.

Product code: RB195

30mm PVC 53mm Facing

**CHASE TRIM** 

WALL FACE TERMINATION

**RESTRAINT BAR** 