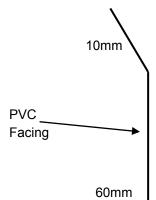

# **TECHNICAL DATASHEET**

COLOUR

**CHASE TRIM** 

Bundle of 5 @ 2m lengths.

Product code: CT52

**WALL FACE TERMINATION** 

Bundle of 5 @ 2m lengths.

Product code: RWC52dg