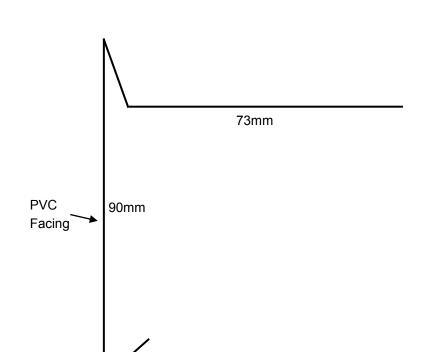

# TECHNICAL DATASHEET



**DIMENSIONS** 

70mm PREFAB DRIP

Bundle of 5 @ 2m lengths.

Product code: DTR7052

### 90mm CHECK TRIM

Bundle of 5 @ 2m lengths.

Product code: CKTR9052

### **RUVITEX TRIM AND RESTRAINT BAR**

70mm PREFAB DRIP TRIM



90mm CHECK TRIM



**Ruvitex** 

**Ruvitex UK Limited** 

26-28 Molesey Road, Hersham, Surrey KT12 4RQ

T +44 (0) 7384 589 344 F: +44 (0) 872 115 3075 E: info@ruvitex.co.uk

Web: www.ruvitex.co.uk

NV TRB REV13 20

# **TECHNICAL DATASHEET**



COLOUR

**CHASE TRIM** 

Bundle of 5 @ 2m lengths.

Product code: CT52

**WALL FACE TERMINATION** 

Bundle of 5 @ 2m lengths.

Product code: RWC52dg

**RESTRAINT BAR** 

Bundle of 5 @ 1.95m

lengths.

Product code: RB195

30mm PVC 53mm Facing

**CHASE TRIM** 

WALL FACE TERMINATION



**RESTRAINT BAR** 



Ruvitex

**Ruvitex UK Limited** 

26-28 Molesey Road, Hersham, Surrey KT12 4RQ

T+44 (0) 7384 589 344 F: +44 (0) 872 115 3075

E: info@ruvitex.co.uk Web: www.ruvitex.co.uk