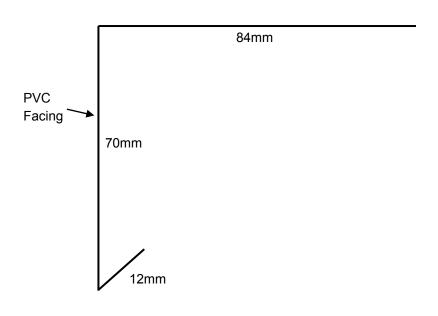

# TECHNICAL DATASHEET

**DIMENSIONS** 

70mm PREFAB DRIP

Bundle of 5 @ 2m lengths.

Product code: DTR7052