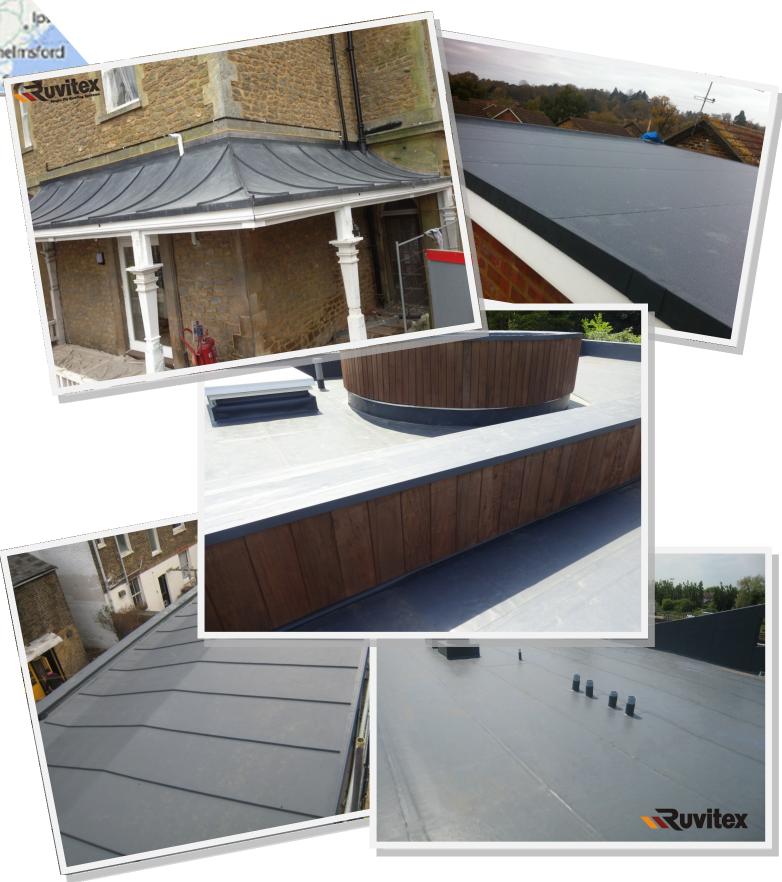

## The Systems you need

Ruvitex Bonded System is a flame free, clean and easily installed roofing system for new and refurbishment projects.

Ruviplan V membranes are manufactured with a fleece on the underside and when bonded to the substrate with Ruvitex Adhesive provide an extremely robust finish.

**Ruvitex Bonded Roofing Systems** are suitable for a wide range of projects, from large commercial projects to small and intricate projects.

Ruvitex Bonded Roofing Systems are extremely reliable, durable and long lasting.

 PVC coated steel trims simplify detailing at the drips, kerbs etc.

fax: +44 (0) 872 115 3075

Ruvitex Green Roof Systems are increasingly popular and are often selected for some or all of the following benefits.