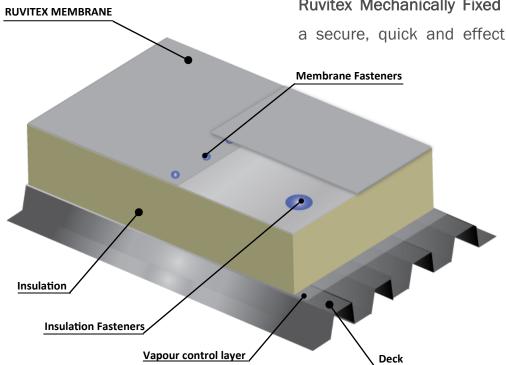

CE

Moisture curing adhesives

 ensure a reliable and long
 lasting bond to the substrate.

call: +44 (0) 7384 589 344

fax: +44 (0) 872 115 3075

Ruvitex Mechanically Fixed Overlap System provides a secure, quick and effective solution on new and

refurbishment projects.

The type and spacing between fasteners are established project by project based on calculations of wind uplift forces as recommended in EN1991-1-4:2005 + A1.2010.

Ruvitex Mechanically Fixed Overlap System can be securely fastened to most types of metal profiled decking, timber (plywood minimum thickness 18mm) and concrete decks. On all concrete and refurbishment projects a pull test by the fastener supplier is required to ensure the correct selection of fastener combination is selected.

Ruvitex Mechanically Fixed Overlap System is suitable for warm roof constructions incorporating thermal insulation as well as cold roof and renovation projects.