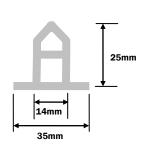

tors and the green roof element by specialist

green roof

Contractors.

Ruviplan supply a comprehensive range of accessories including:

**Adhesives** for the attachment of membranes to various substrates

Prefabricated drip, edge and chase trims in Ruvitex PVC coated steel

Bespoke **trims, copings** and **gutters** etc. in Ruvitex PVC coated steel.

Contact Ruvitex at **info@ruvitex.co.uk** or call: **07384 589 344** for more info.

A range of **walkways** to provide safe access across a Ruvitex roof finish.