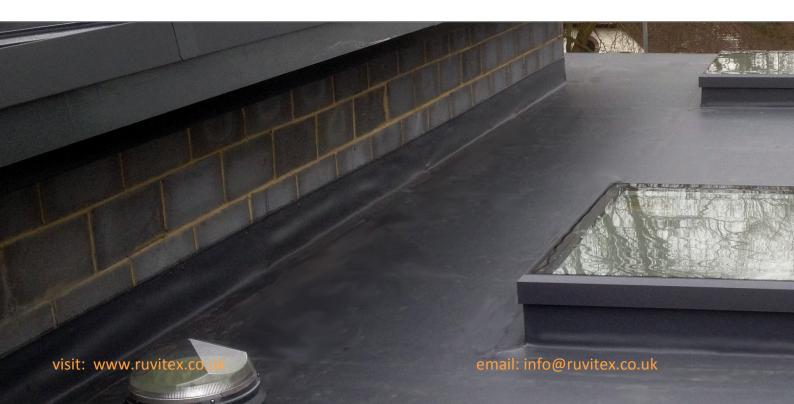

## The Systems you need

Ruvitex Bonded System is a flame free, clean and easily installed roofing system for new and refurbishment projects.

Ruviplan V membranes are manufactured with a fleece on the underside and when bonded to the substrate with Ruvitex Adhesive provide an extremely robust finish.

**Ruvitex Bonded Roofing Systems** are suitable for a wide range of projects, from large commercial projects to small and intricate projects.

Ruvitex Bonded Roofing Systems are extremely reliable, durable and long lasting.