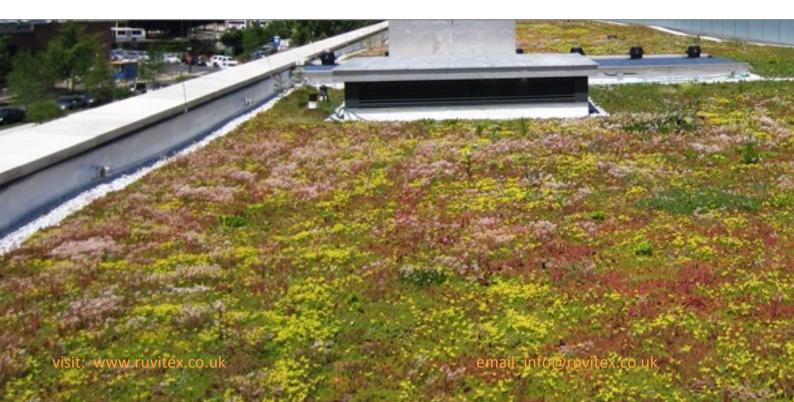

 PVC coated steel trims simplify detailing at the drips, kerbs etc.

fax: +44 (0) 872 115 3075

Ruvitex Green Roof Systems are increasingly popular and are often selected for some or all of the following benefits.

Green Roofs provide the ideal environment for insects, birds and spiders etc.

Green Roofs can positively affect the surface run off of rainfall, particular during stormy weather.

**Green Roofs** can be used in conjunction with decking areas and provide a relaxing private area for residents.

Green Roofs can improve air quality due to the effect of the filtering mechanism of the plants and substrate.

Ruvitex Green Roof System can be constructed using a range of Ruvitex Membranes and components.