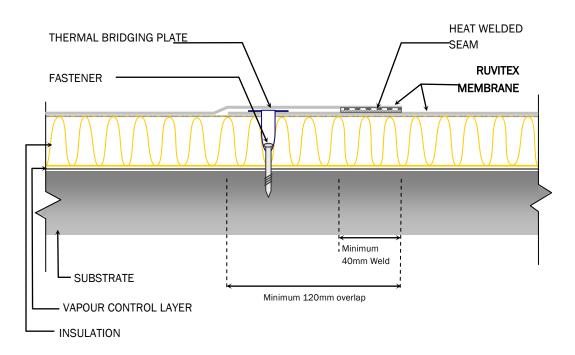

refurbishment projects.

The type and spacing between fasteners are established project by project based on calculations of wind uplift forces as recommended in EN1991-1-4:2005 + A1.2010.

Ruvitex Mechanically Fixed Overlap System can be securely fastened to most types of metal profiled decking, timber (plywood minimum thickness 18mm) and concrete decks. On all concrete and refurbishment projects a pull test by the fastener supplier is required to ensure the correct selection of fastener combination is selected.

Ruvitex Mechanically Fixed Overlap System is suitable for warm roof constructions incorporating thermal insulation as well as cold roof and renovation projects.

#### APPLICATION

To ensure that installation of the system is of the highest quality, Ruvitex Mechanically

Fixed Roofing Systems are ONLY installed by Ruvitex Authorised Contractors.

- Reliable track record of specification and design.
  - Membrane over laps, detailing and jointing sealed using 'Hot Air Welding'.