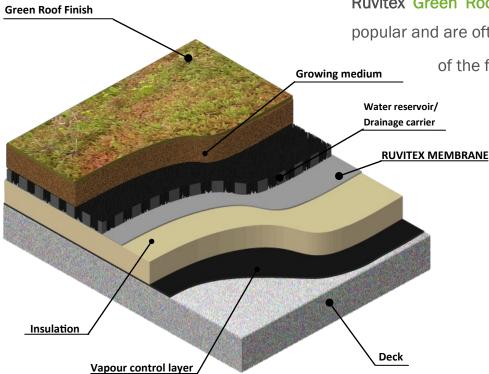

 PVC coated steel trims simplify detailing at the drips, kerbs etc.

fax: +44 (0) 872 115 3075

Ruvitex Green Roof Systems are increasingly popular and are often selected for some or all of the following benefits.

Green Roofs provide the ideal environment for insects, birds and spiders etc.

Green Roofs can positively affect the surface run off of rainfall, particular during stormy weather.

**Green Roofs** can be used in conjunction with decking areas and provide a relaxing private area for residents.

Green Roofs can improve air quality due to the effect of the filtering mechanism of the plants and substrate.

Ruvitex Green Roof System can be constructed using a range of Ruvitex Membranes and components.