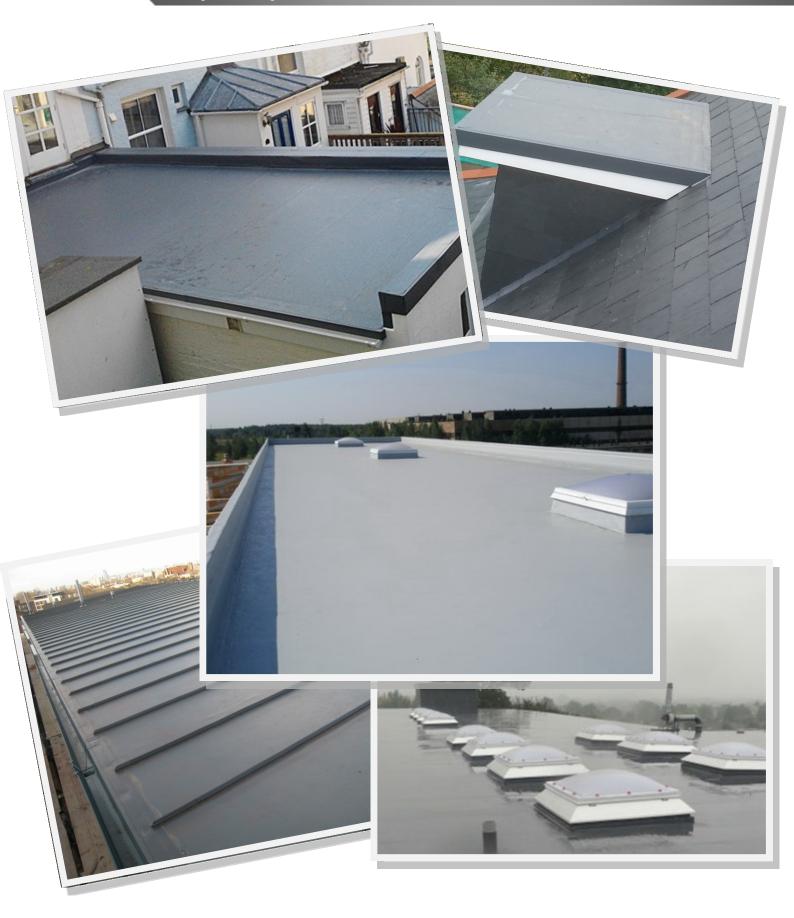

## The Systems you need

Ruvitex Bonded System is a flame free, clean and easily installed roofing system for new and refurbishment projects.

Ruviplan V membranes are manufactured with a fleece on the underside and when bonded to the substrate with Ruvitex Adhesive provide an extremely robust finish.

**Ruvitex Bonded Roofing Systems** are suitable for a wide range of projects, from large commercial projects to small and intricate projects.

Ruvitex Bonded Roofing Systems are extremely reliable, durable and long lasting.

#### **KEY FEATURES**

 Membrane over laps, detailing and jointing sealed using 'Hot Air Welding'.