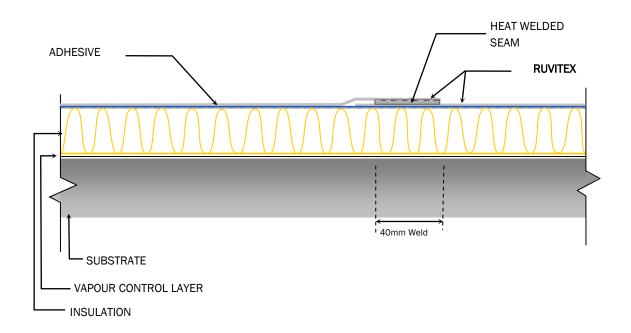

#### **KEY FEATURES**

 Membrane over laps, detailing and jointing sealed using 'Hot Air Welding'.

#### **APPLICATION**

To ensure that installation of the system is of the highest quality, Ruvitex Bonded Roofing Systems are ONLY installed by Ruvitex Authorised Contractors.

- Uncomplicated installation and detailing.
  - PVC coated steel trims simplify detailing at the drip, kerbs, etc.

CE

Moisture curing adhesives

 ensure a reliable and long
 lasting bond to the substrate.

call: +44 (0) 7384 589 344

fax: +44 (0) 872 115 3075

Ruvitex Mechanically Fixed Overlap System provides a secure, quick and effective solution on new and