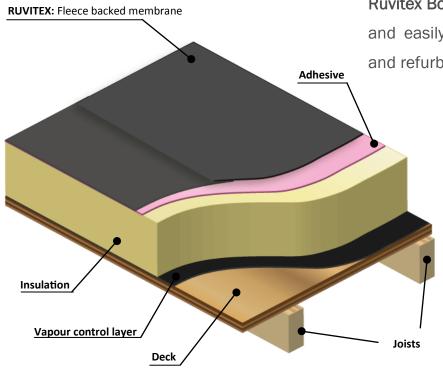

## The Systems you need

Ruvitex Bonded System is a flame free, clean and easily installed roofing system for new and refurbishment projects.

Ruviplan V membranes are manufactured with a fleece on the underside and when bonded to the substrate with Ruvitex Adhesive provide an extremely robust finish.

**Ruvitex Bonded Roofing Systems** are suitable for a wide range of projects, from large commercial projects to small and intricate projects.

Ruvitex Bonded Roofing Systems are extremely reliable, durable and long lasting.

#### **KEY FEATURES**

 Membrane over laps, detailing and jointing sealed using 'Hot Air Welding'.

#### **APPLICATION**

To ensure that installation of the system is of the highest quality, Ruvitex Bonded Roofing Systems are ONLY installed by Ruvitex Authorised Contractors.

- Uncomplicated installation and detailing.
  - PVC coated steel trims simplify detailing at the drip, kerbs, etc.

CE

Moisture curing adhesives

 ensure a reliable and long
 lasting bond to the substrate.

call: +44 (0) 7384 589 344

fax: +44 (0) 872 115 3075

Ruvitex Mechanically Fixed Overlap System provides a secure, quick and effective solution on new and