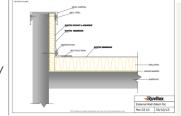

#### Prebuild Support

A range of drawings illustrating roof edge, wall junction and roof light kerbs etc

Bespoke specification documents prepared.

Review of specifications and detail drawing prepared by architects/designers.