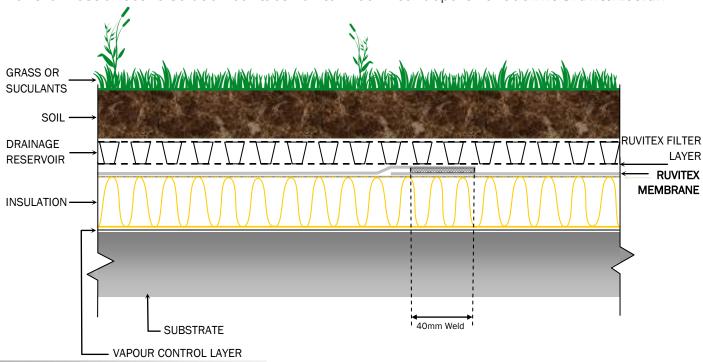

 PVC coated steel trims simplify detailing at the drips, kerbs etc.

fax: +44 (0) 872 115 3075

Ruvitex Green Roof Systems are increasingly popular and are often selected for some or all of the following benefits.

Green Roofs provide the ideal environment for insects, birds and spiders etc.

Green Roofs can positively affect the surface run off of rainfall, particular during stormy weather.

**Green Roofs** can be used in conjunction with decking areas and provide a relaxing private area for residents.

Green Roofs can improve air quality due to the effect of the filtering mechanism of the plants and substrate.

Ruvitex Green Roof System can be constructed using a range of Ruvitex Membranes and components.

#### SPECIALIST EXPERTISE

- Environmentally positive
  - Attractive results
    - Expertise on hand
      - Solutions to suit

To ensure installation of the system is of the highest quality, the Ruvitex Membrane Systems are installed ONLY by Ruvitex Authorised Contrac-

tors and the green roof element by specialist

green roof

Contractors.

Ruviplan supply a comprehensive range of accessories including:

**Adhesives** for the attachment of membranes to various substrates

Prefabricated drip, edge and chase trims in Ruvitex PVC coated steel